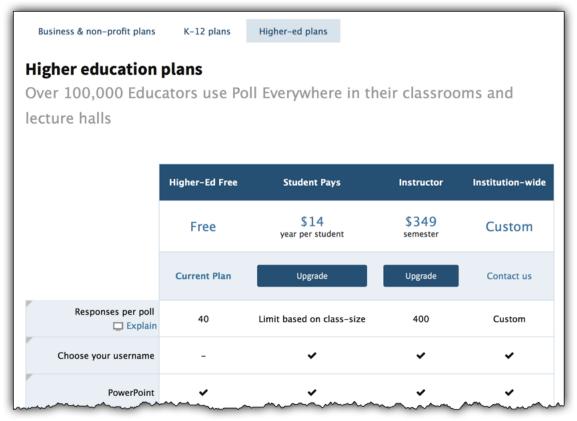

## **ONE LAST THING...**

Just so you know, you can check under "Pricing & Upgrades" to view the features of the free (HigherEd) version of PollEverywhere: